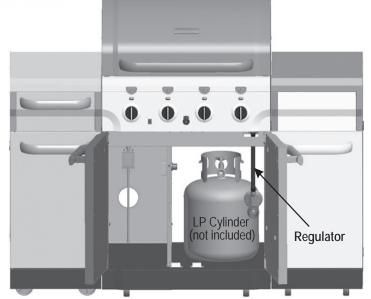

#### Connecting Regulator to the LP Cylinder

- **1.**LP cylinder must be properly secured onto grill. (Refer to assembly section.)
- 2. Turn all control knobs to the OFF position.
- **3.**Turn LP cylinder OFF by turning hand-wheel clockwise to a **full stop**.
- **4.**Remove the protective cap from LP cylinder valve. Always use cap and strap supplied with valve.

Do not use a POL transport plug (plastic part with external threads)! It will defeat the safety feature of the valve.

6. Turn the coupling nut clockwise and tighten to a full stop. The regulator will seal on the back-check feature in the LP cylinder valve, resulting in some resistance. An additional one-half to three-quarters turn is required to complete the connection. Tighten by hand only – do not use tools.